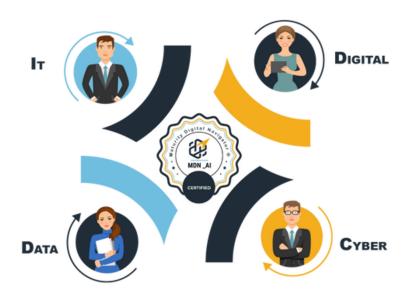

### THE FOUR TECHNOLOGICAL PILLARS

IT, Digital, Data and Cyber

# Why an AI is only as powerful as the signals it's fed

A high-performing AI can only deliver value if it relies on a deep understanding of **4 critical dimensions**: IT, digital, data, and cybersecurity. It is through their interaction that key strategic signals emerge.