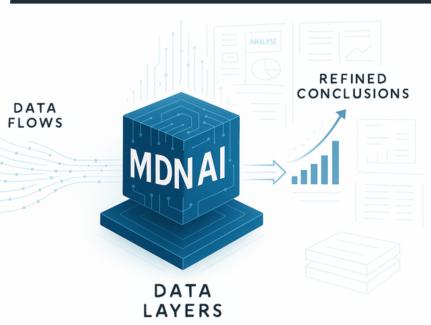

### **SPECIALIZED AI**

What the AI sees that the human eye cannot perceive

Most pre-acquisition analyses still rely on visible, declarative, or static criteria. Yet, the truly decisive signals are often hidden within technical complexity, operational volatility, or layers of untapped data. This is where our specialized AI, **MDN\_AI**, comes indesigned to analyse complex technology assets with a level of granularity that manual methods simply cannot match.

# Trained on precise business-specific corpora and cross-referenced with industry standards, MDN\_AI enables the following:

- Identify silent technical vulnerabilities
- Map critical interdependencies
- Reveal inconsistencies invisible to the human eye
- Project ESG or regulatory evolution scenarios