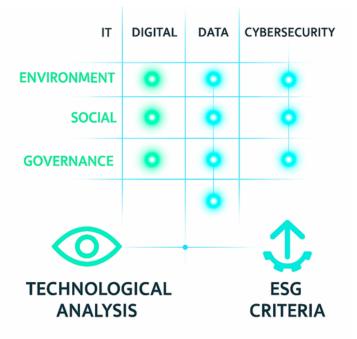

### THE 4 TECHNOLOGICAL PILLARS

——— IT, Digital, Data and Cyber

**ESG & RATINGS** *Applying a non-financial framework to tech assets* 6

### THE FOUR TECHNOLOGICAL PILLARS

IT, Digital, Data and Cyber

# Why an AI is only as powerful as the signals it's fed

A high-performing AI can only deliver value if it relies on a deep understanding of **4 critical dimensions**: IT, digital, data, and cybersecurity. It is through their interaction that key strategic signals emerge.

### **ESG & RATINGS**

Applying a non-financial framework to tech assets

Investors today seek to align performance, compliance, and sustainability.

Applying sustainability frameworks to IT, digital, data, and cyber assets

ESG criteria are no longer peripheral. They have become central to asset analysis, influencing valuation, regulatory compliance (SFDR), and long-term attractiveness.

Yet, they are often assessed in isolation from technological assets. SC & Associés reintegrates them into the analysis of the 4 pillars (IT, Digital, Data, Cyber) through the Maturity Digital Navigator®, tailoring each assessment to the specific criteria of each fund.